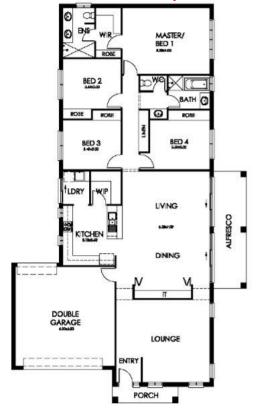

## Lifestyle249

Lifestyle 249

2 🗐

4 (

2

**\$262,750** 

**\*\$242,750** 

**INCLUSIONS:** 

As Per Hosies Homes Standard Inclusions List

Living Area: 191.78 m2 Alfresco: 14.18 m2

Total: 249.59m2

Garage: 39.63 m2 Porch: 4.00 m2 Width: 14.21m Depth: 24.13m

- 12W LED Down lights throughout main living areas.
- 3 Coat Dulux wash & wear paint system.
- Solution Dyed Nylon carpet with 10mm quality air step underlay to bedrooms and lounge.
- Dry Area tiles or vinyl planks to Living, dining, kitchen and hallways large choice design specific.
- 2550mm Internal Ceiling height
- 450mm Eaves (design specific) with Dulux weather shield paint system.
- Ducted Heating Braemar BM320 Gas with ducts to bedrooms and Living areas.
- Ducted Cooling Braemar BM900 Evaporative with ducts to bedrooms and living areas.
- Up to 40m2 of Driveway
- Up to 15m2 of Paths